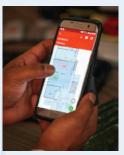

#### **Active RFID Tags**

- Locate people or assets in real time
- Leverage standard Wi-Fi infrastructure for lower cost and easier deployment
- Options include combined passive RFID access control, condition monitoring (temperature, humidity, voltage), call buttons for emergencies, tamper proofing, additional LEDs for quick identification, and a range of mounting options