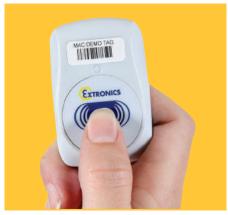

#### **Active RFID Tags**

- Locate people or assets in real time
- Leverage standard Wi-Fi infrastructure for lower cost and easier deployment
- Options include combined passive RFID access control, condition monitoring (temperature, humidity, voltage), call buttons for emergencies, tamper proofing, additional LEDs for quick identification, and a range of mounting options